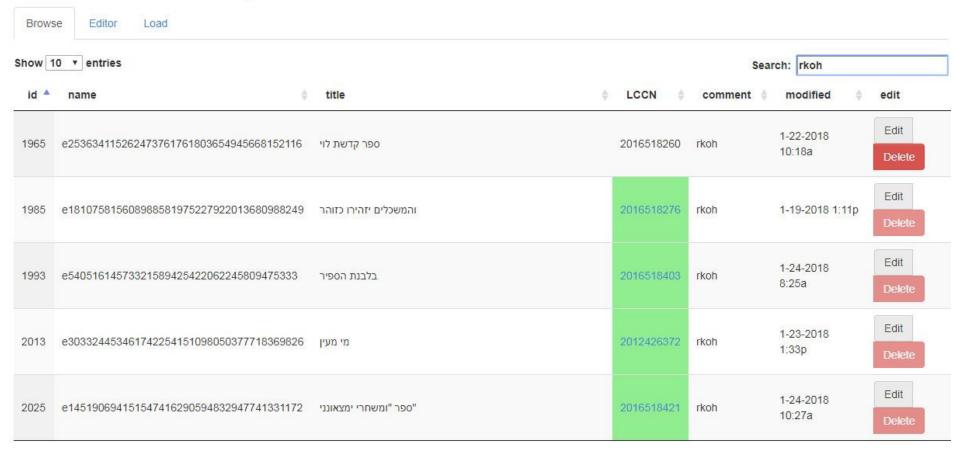

#### What happens to a completed record? -1-

#### Bibframe Editor Workspace

#### What happens to a completed record? - 2 -

#### What happens to a completed record? - 3 -