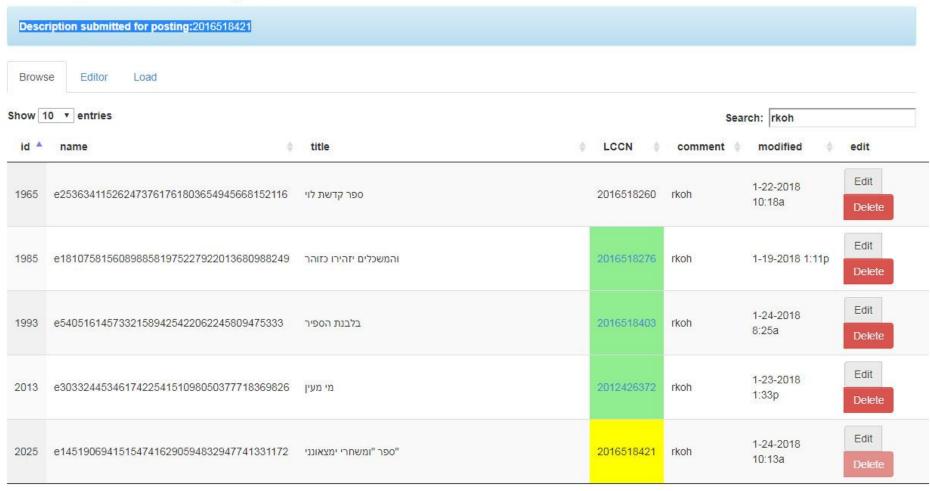

#### What happens to a completed record? -1-

#### Bibframe Editor Workspace

#### What happens to a completed record? - 2 -

#### What happens to a completed record? - 3 -