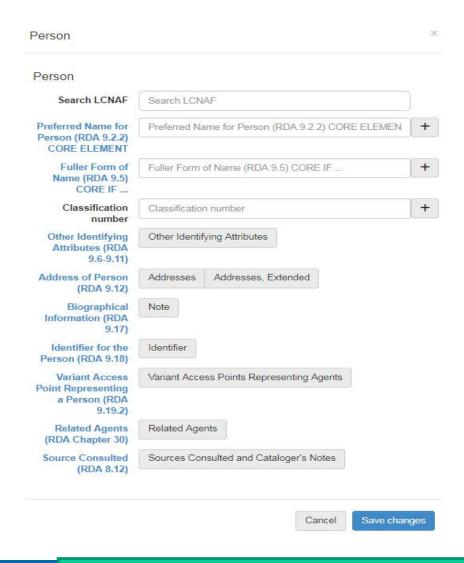

## My experience in using the BIBFRAME Editor (2)

This page is a component of the Bibliographic Framework Initiative project. For more information, go to www.loc.gov/bibframe.