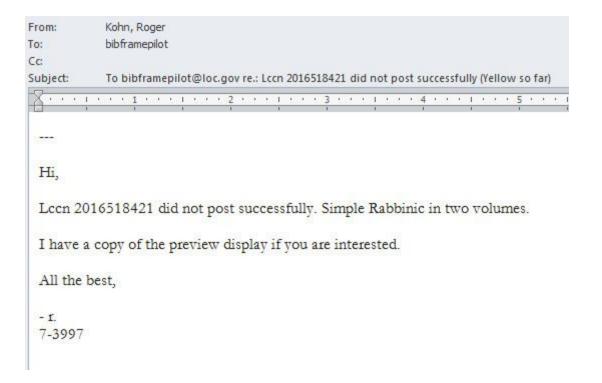

#### What happens to a completed record? -1-

#### Bibframe Editor Workspace

#### What happens to a completed record? - 2 -

#### What happens to a completed record? - 3 -