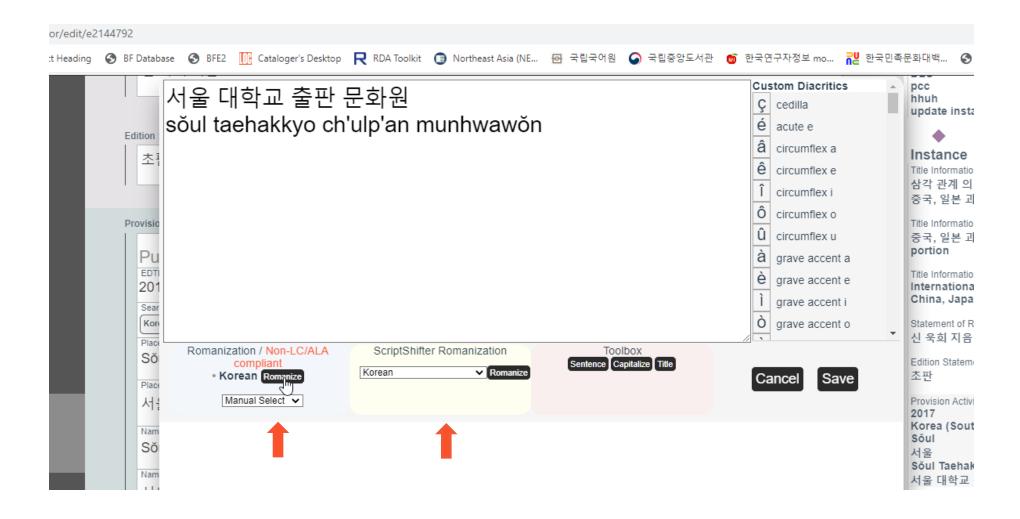

ot Test: Romanization

- Minimize the requirement for romanization
- Increase the usage of programmatic tools where romanization is needed
- Explore options for streamlining the ALA/LC Romanization Tables



# Required Romanization: Experimentation

- Romanized only controlled properties
  - Creator/Contributor
  - Preferred title
  - Subject
  - Genre/Form
  - Related works



# MARVA (LC BIBFRMAE Editor)





### **Creator and Work title**





### **Creator and Work title**





## **Table of Contents and Summary**





### **Series Title**





# **Subject Headings**





## **Subject Headings**





### Instance title and variant title





# Statement of Responsibility and Edition Statement





## **Provision Activity**





### **Romanization Tool**





### **Romanization Tool**





# **Option for Language and Scripts**





# **Language and Scripts**





## **LC BIBFRAME Database**

| LIBRARY OF CONGRESS ASK                            | A LIBRARIAN DIGITAL                                                                                                                  | COLLECTIONS LIBRARY CATALO                                          | OGS                             | GO                                     |
|----------------------------------------------------|--------------------------------------------------------------------------------------------------------------------------------------|---------------------------------------------------------------------|---------------------------------|----------------------------------------|
| <u>Library of Congre