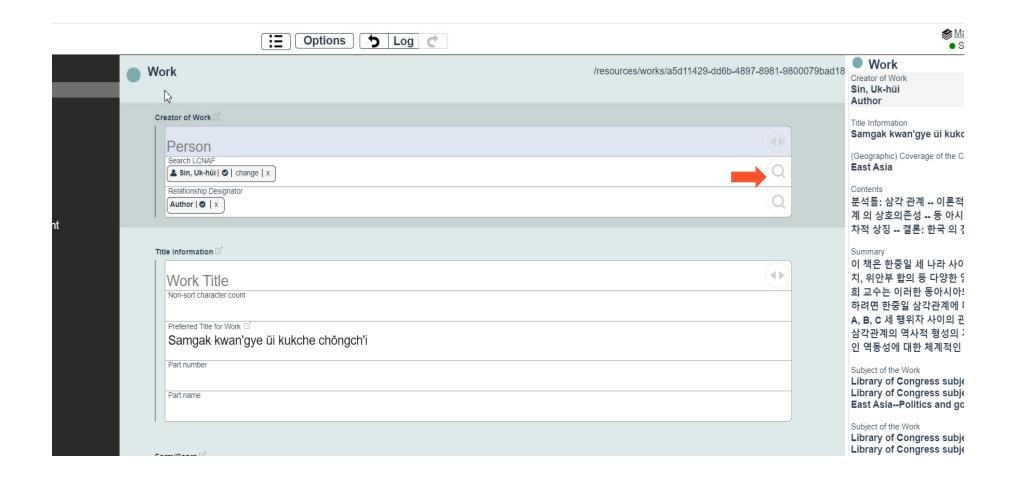

# Non-Latin Scripts in BIBFRAME 2023 CEAL Conference CKM

March 16, 2023 Elaine Kim





### **BIBFRAME**

- Emphasizing the use of linked data
- Utilizing Semantic Web technology
- > Focusing on works and instances
- Designed to be modular
- Designed to be flexible
- Designed to be machine-readable



# LC BIBFRAME Pilot Test: Romanization

- Minimize the requirement for romanization
- Increase the usage of programmatic tools where romanization is needed
- Explore options for streamlining the ALA/LC Romanization Tables



# Required Romanization: Experimentation

- Romanized only controlled properties
  - Creator/Contributor
  - Preferred title
  - Subject
  - Genre/Form
  - Related works



# MARVA (LC BIBFRMAE Editor)





### **Creator and Work title**





### **Creator and Work title**





## **Table of Contents and Summary**





### **Series Title**





# **Subject Headings**





## **Subject Headings**





### Instance title and variant title





# Statement of Responsibility and Edition Statement





## **Provision Activity**





### **Romanization Tool**





### **Romanization Tool**





# **Option for Language and Scripts**





# **Language and Scripts**





## **LC BIBFRAME Database**

| LIBRARY OF CONGRESS ASK                            | A LIBRARIAN DIGITAL                                                                                                                  | COLLECTIONS LIBRARY CATALO                                          | OGS                             | GO                                     |
|---