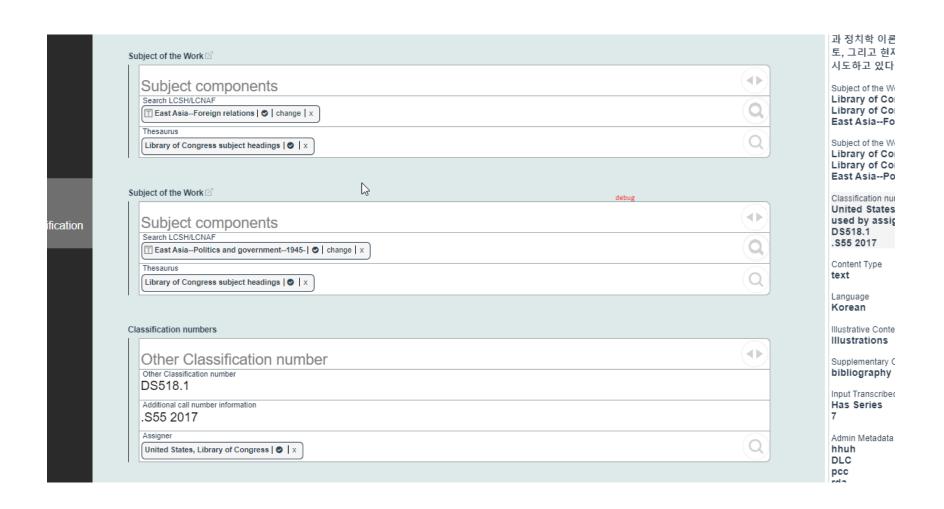

AME**

- Emphasizing the use of linked data
- Utilizing Semantic Web technology
- > Focusing on works and instances
- Designed to be modular
- Designed to be flexible
- Designed to be machine-readable



# LC BIBFRAME Pilot Test: Romanization

- Minimize the requirement for romanization
- Increase the usage of programmatic tools where romanization is needed
- Explore options for streamlining the ALA/LC Romanization Tables



# Required Romanization: Experimentation

- Romanized only controlled properties
  - Creator/Contributor
  - Preferred title
  - Subject
  - Genre/Form
  - Related works



# MARVA (LC BIBFRMAE Editor)





### **Creator and Work title**





### **Creator and Work title**





## **Table of Contents and Summary**





### **Series Title**





# **Subject Headings**





## **Subject Headings**





### Instance title and variant title





# Statement of Responsibility and Edition Statement





## **Provision Activity**





### **Romanization Tool**





### **Romanization Tool**





# **Option for Language and Scripts**





# **Language and Scripts**





## **LC BIBFRAME Database**

| LIBRARY OF CONGRESS ASK                            | A LIBRARIAN DIGITAL                                                                                                                  | COLLECTIONS LIBRARY CATALO                                          | OGS                             | GO                                     |
|----------------------------------------------------|----------------------------------------------------------------------------------