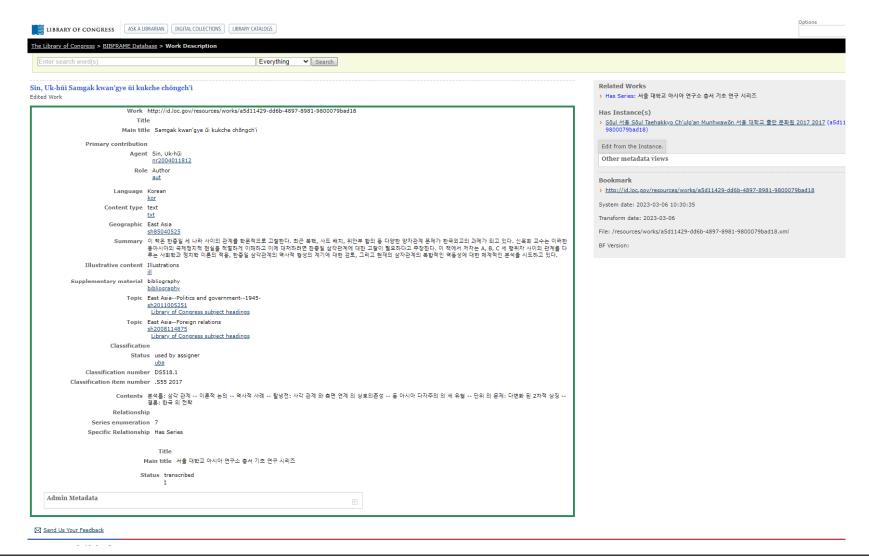

|                                        |
|                                                    | Library of Congress Linked Data Services, an online platform for linked data versions of Library's bibliographic and authority data. |                                                                     |                                 |                                        |
|                                                    |                                                                                                                                      |                                                                     |                                 |                                        |



### LC BIBFRAME Database: Instance





### LC BIBFRAME Database: Work





### **ID.LOC.GOV**



Everything ✓ Search Loc.gov

### Sin. Uk-hüi

### URI(s)

- http://id.loc.gov/authorities/names/nr2004011812

- MADS/RDF PersonalName
- MADS/RDF Authority
- SKOS Concept rx 7

### Scheme Membership(s)

- Library of Congress Name Authority File

### Collection Membership(s)

- Names Collection Authorized Headings
- LC Names Collection General Collection

- Shin, Wookhee, 1961-
- 신욱희
- 신 욱희

### **Additional Information**

- http://id.loc.gov/rwo/agents/nr2004011812

1961-08-06

### - Has Affiliation

- Organization: Sŏul Taehakkyo Oegyo Hakkwa

Seoul, Korea

### - Associated Language

Korean

### Occupation

Professor

### **Exact Matching Concepts from Other Schemes**

- Whttp://viaf.org/viaf/sourceID/LC%7Cnr2004011812#skos:Concept 2

### **Earlier Established For