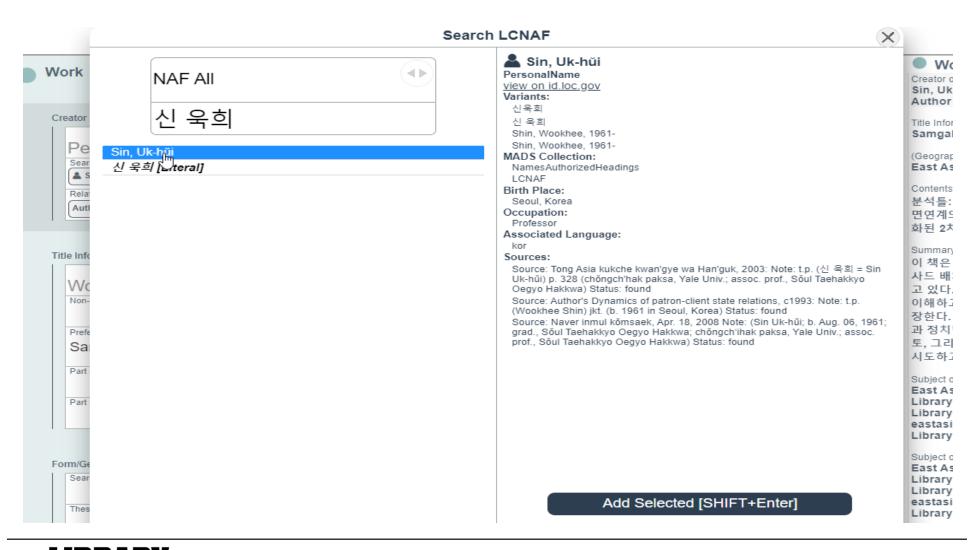

### Sin. Uk-hüi

### URI(s)

- http://id.loc.gov/authorities/names/nr2004011812

- MADS/RDF PersonalName
- MADS/RDF Authority
- SKOS Concept rx 7

### Collection Membership(s)

- Names Collection Authorized Headings
- LC Names Collection General Collection

- Shin, Wookhee, 1961-
- 신욱희
- 신 욱희

### **Earlier Established Forms**

- Shin, Wookhee, 1961-

- found: Tong Asia kukche kwan'gye wa Han'guk, 2003:t.p. (신 목희 = Sin Uk-hǔi) p. 328 (chŏngch'hak paksa, Yale Univ.; assoc. prof., Sŏul Taehakkyo Oegyo Hakkwa)
- found: Author's Dynamics of patron-client state relations, c1993:t.p. (Wookhee Shin) jkt. (b. 1961 in Seoul, Korea)
- found: Naver inmul kömsaek, Apr. 18, 2008(Sin Uk-hüi; b. Aug. 06, 1961; grad., Sŏul Taehakkyo Oegyo Hakkwa; chongch'ihak paksa, Yale Univ.; assoc. prof., Soul Taehakkyo Oegyo Hakkwa)