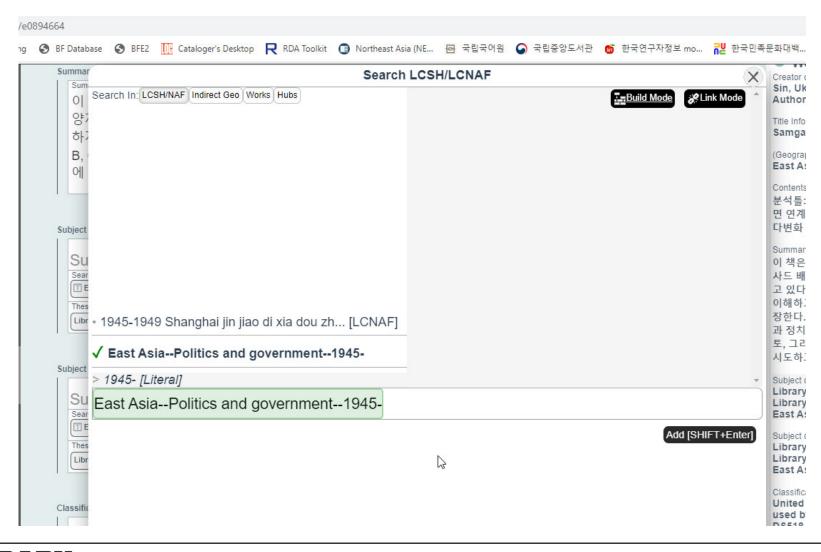

of linked data
- Utilizing Semantic Web technology
- > Focusing on works and instances
- Designed to be modular
- Designed to be flexible
- Designed to be machine-readable



# LC BIBFRAME Pilot Test: Romanization

- Minimize the requirement for romanization
- Increase the usage of programmatic tools where romanization is needed
- Explore options for streamlining the ALA/LC Romanization Tables



# Required Romanization: Experimentation

- Romanized only controlled properties
  - Creator/Contributor
  - Preferred title
  - Subject
  - Genre/Form
  - Related works



# MARVA (LC BIBFRMAE Editor)





### **Creator and Work title**





### **Creator and Work title**





## **Table of Contents and Summary**





### **Series Title**





# **Subject Headings**





## **Subject Headings**





### Instance title and variant title





# Statement of Responsibility and Edition Statement





## **Provision Activity**





### **Romanization Tool**





### **Romanization Tool**





# **Option for Language and Scripts**





# **Language and Scripts**





## **LC BIBFRAME Database**

| LIBRARY OF CONGRESS ASK                            | A LIBRARIAN DIGITAL                                                                                                                  | COLLECTIONS LIBRARY CATALO                                          | OGS                             | GO                                     |
|----------------------------------------------------|---------------------------------------------------------------------------------------------------------------