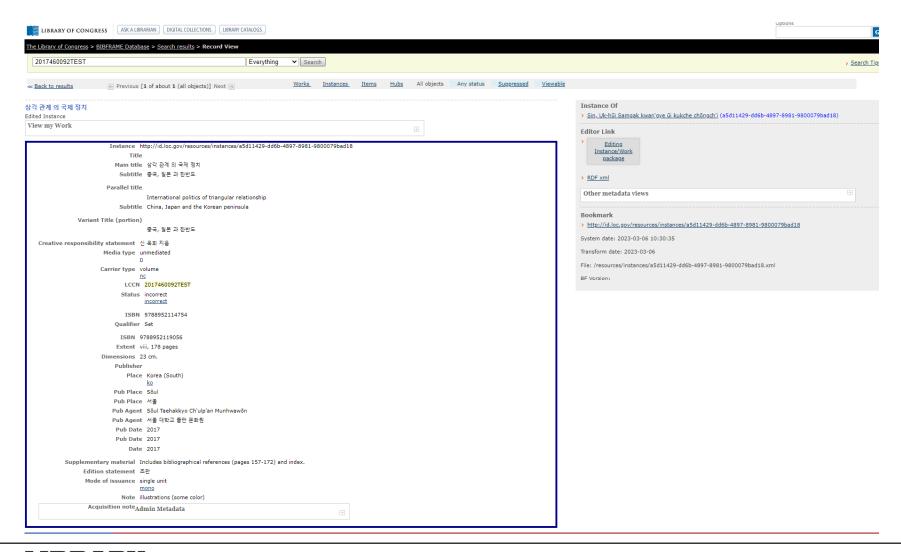

## **LC BIBFRAME Database**

| LIBRARY OF CONGRESS ASK                            | A LIBRARIAN DIGITAL                                                                                                                  | COLLECTIONS LIBRARY CATALO                                          | OGS                             | GO                                     |
|----------------------------------------------------|--------------------------------------------------------------------------------------------------------------------------------------|---------------------------------------------------------------------|---------------------------------|----------------------------------------|
| <u>Library of Congress</u> > BIBFRAME Database (Ca | atalogers)                                                                                                                           |                                                                     |                                 |                                        |
| LIBRARY OF CONGRESS<br>LINKED DATA SERVICE         | BIBFRAME Data<br>Library of Congress Metada                                                                                          | abase (Catalogers)<br><sub>ata</sub>                                |                                 |                                        |
| DIBFRAME Database  Home Searching Tips             | Text searching:  Q Enter search word(s)                                                                                              | le (Creator (Contributor                                            | Search Reset                    | Recently edited:<br>works or instances |
|                                                    |                                                                                                                                      | ISBN OStd Identifier O                                              |                                 |                                        |
|                                                    | Filter on:                                                                                                                           |                                                                     |                                 |                                        |
|                                                    | Everything                                                                                                                           |                                                                     |                                 | Exact match Toggle:                    |
|                                                    |                                                                                                                                      |                                                                     |                                 | O Exact Match  Any Match               |
|                                                    |                                                                                                                                      |                                                                     |                                 |                                        |
|                                                    | Everything                                                                                                                           | O From BF Editor                                                    | OAbbreviated                    |                                        |
|                                                    | O E-CIP Records                                                                                                                      | O RDA Cataloging Rules                                              | O Core                          |                                        |
|                                                    | O IBC Records                                                                                                                        | O Foreign IBC                                                       | O Full                          |                                        |
|                                                    | O Non Distributed                                                                                                                    | Any 985 batch code                                                  | O Full, not examine             | 1                                      |
|                                                    |                                                                                                                                      |                                                                     | O Minimal                       |                                        |
|                                                    |                                                                                                                                      |                                                                     | OPCC                            |                                        |
|                                                    |                                                                                                                                      |                                                                     | O Preliminary O Pre-publication |                                        |
|                                                    | Wards Catalandari                                                                                                                    |                                                                     |                                 |                                        |
|                                                    | Work Categories:                                                                                                                     |                                                                     |                                 |                                        |
|                                                    | O All Hubs                                                                                                                           |                                                                     |                                 |                                        |
|                                                    | Left-anchor browsing:                                                                                                                |                                                                     |                                 |                                        |
|                                                    | Q Browse                                                                                                                             |                                                                     |                                 |                                        |
|                                                    | Name  LC Call Number  LCCN  Imprint  Provision Place                                                                                 | Subject Date Modified Date Loaded (today) Name/Title or Title Genre |                                 |                                        |
|                                                    | Filter on:  O Everything O Hubs                                                                                                      | ○ Works ○ Instances ○ Items                                         |                                 |                                        |
|                                                    |                                                                                                                                      |                                                                     |                                 |                                        |
|                                                    | Library of Congress Linked Data Services, an online platform for linked data versions of Library's bibliographic and authority data. |                                                                     |                                 |                                        |
|                                                    |                                                                                                                                      |                                                                     |                                 |                                        |

### LC BIBFRAME Database: Instance

### LC BIBFRAME Database: Work