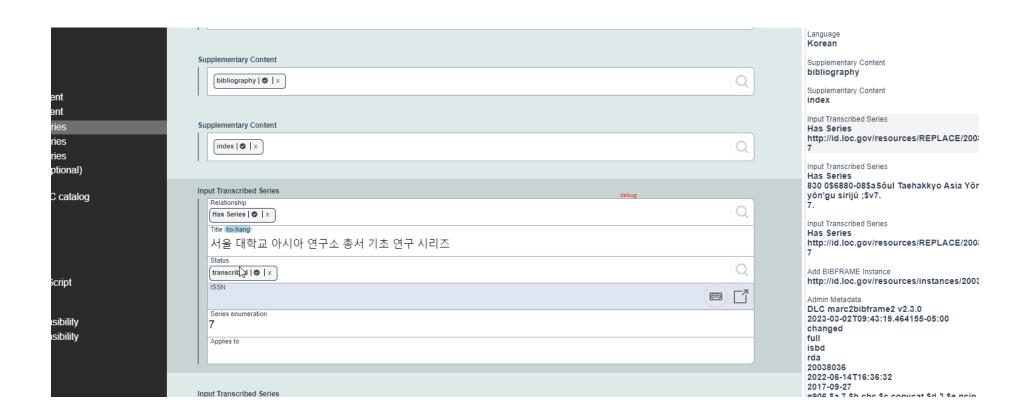

Elaine Kim





### **BIBFRAME**

- Emphasizing the use of linked data
- Utilizing Semantic Web technology
- > Focusing on works and instances
- Designed to be modular
- Designed to be flexible
- Designed to be machine-readable



# LC BIBFRAME Pilot Test: Romanization

- Minimize the requirement for romanization
- Increase the usage of programmatic tools where romanization is needed
- Explore options for streamlining the ALA/LC Romanization Tables



# Required Romanization: Experimentation

- Romanized only controlled properties
  - Creator/Contributor
  - Preferred title
  - Subject
  - Genre/Form
  - Related works



# MARVA (LC BIBFRMAE Editor)





### **Creator and Work title**





### **Creator and Work title**





## **Table of Contents and Summary**





### **Series Title**





# **Subject Headings**





## **Subject Headings**





### Instance title and variant title





# Statement of Responsibility and Edition Statement





## **Provision Activity**





### **Romanization Tool**





### **Romanization Tool**





# **Option for Language and Scripts**





# **Language and Scripts**





## **LC BIBFRAME Database**

| LIBRARY OF CONGRESS ASK                            | A LIBRARIAN DIGITAL                                                                                                                  | COLLECTIONS LIBRARY CATALO                                          | OGS                             | GO                                     |
|----------------------------------------------------|------------------------------------------------------