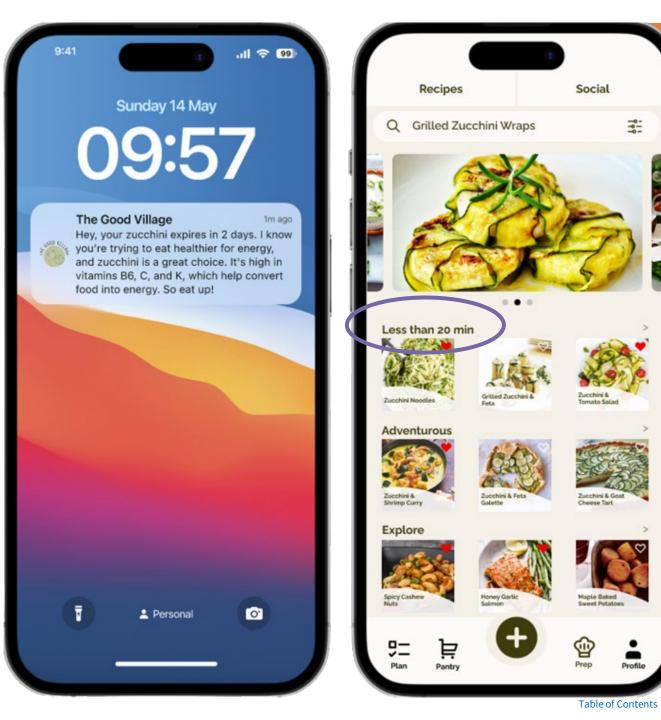

## From What to Why and How

Tell you why you should eat and how to eat it rather than commanding you what to eat

### Meal Master

# *Proactive plannings that none thing get wasted again*