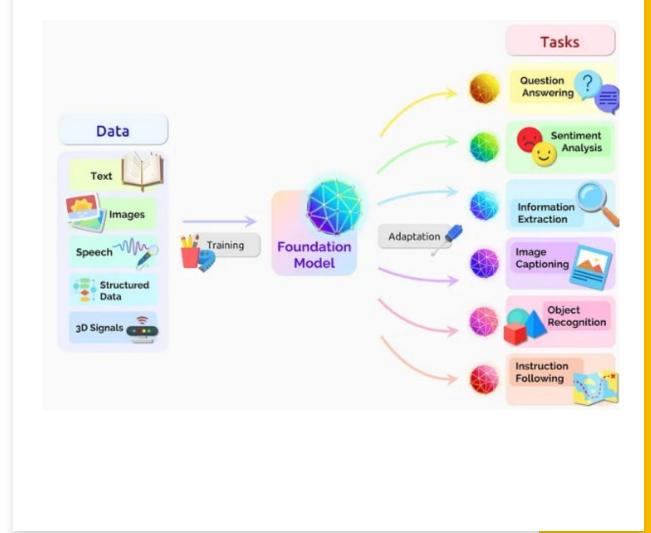

in Chicago
- B.A in Economics at University of Washington; MBA at University of Chicago Booth
- Senior Product Manager at Microsoft; Founder of the Good Village; Ex-Amazonian



## Agenda

- The Basics
- Learning Empowered by GenAl
- What Lies Ahead



'The illiterate of the 21st century will not be those who cannot read and write, but those who cannot **learn**, **unlearn**, **and relearn**'

- Alvin Toffle American write, futurist, and businessman



Machine Learning: a subfield of AI that uses algorithms to learn from data and make predictions or decisions

**Deep Learning:** a subset of machine learning that use neural networks to learn from data

**Generative AI:** an emerging technology that uses AI, algorithms, and large language models to generate content

# What is Generative Al









# We Learn From AI





'Tutor' in the Kitchen

+

0

# Learn about history

- Create Charts, Timelines, and Tables to help memorize
- Make history come to live
- Inspire Critical Thinking



## Timeline

## Table

#### 😩 You

give me a timeline of the civil war of China with an easy to remember title

#### 🧑 Copilot

Certainly! Let's create an easy-to-remember title for the Chinese Civil War (1945-1949), which was a significant military struggle for control of China. Here's a succinct timeline:

1. World War II Ends: In 1945, World War II concluded, but conflict persisted in China.



2. Nationalists vs. Communists: The Nationalists (led by Chiang Kai-shek) and the Communists (led by Mao Zedong) vied for power.

3. United Front Collapses: Despite wartime cooperation, the United Fr