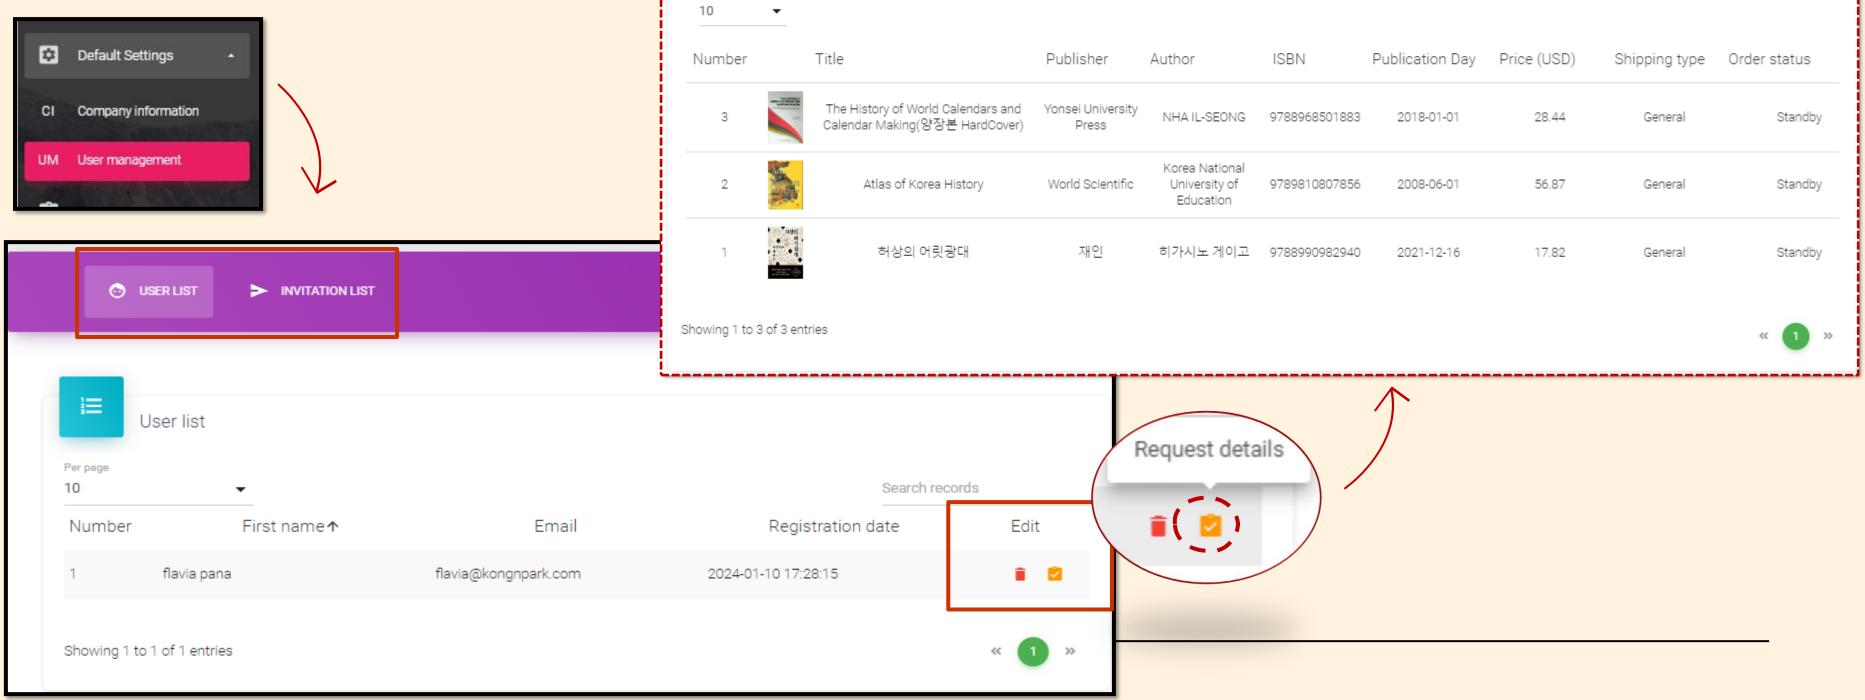

Indicates that the print book is available in the Link to the library catalog

Indicates that the ebook is available in the library's

Mainly used by librarian or acquisitor book search / purchase

Other faculty members or students can create an individual account (institution email)

They can search for books or make purchase requests

The librarian can send out invitations for individual users to register

#### Main account Librarian/Acquisitor

#### Other faculty members/students

| A           | BOOKS ON KOREA<br>FOR LIBRARIES                               |    |
|-------------|---------------------------------------------------------------|----|
| ng in.      | You can use it after logging in<br>Librarian / User<br>Email* | n. |
|             | LOGIN                                                         |    |
| 🕑 USER LIST |                                                               |    |

#### Order request list Book requests made by library users, for books that are not in the library collection Per page

| Author                                       | ISBN          | Publication Day | Price (USD) | Shipping type | Order status |
|----------------------------------------------|---------------|-----------------|-------------|---------------|--------------|
| NHA IL-SEONG                                 | 9788968501883 | 2018-01-01      | 28.44       | General       | Standby      |
| Korea National<br>University of<br>Education | 9789810807856 | 2008-06-01      | 56.87       | General       | Standby      |
| 히가시노 게이고                                     | 9788990982940 | 2021-12-16      | 17.82       | General       | Standby      |

#### Order request list

In the purchase menu – ORL – request from all users are visible
 The librarian can approve, decline or keep the request in standby
 List filters: standby, decline, approve
 Excel formal download

| Purchase -             | Per page<br>10 | List<br>•<br>• |                                   | Title                                                                | Publisher               | ISBN                    |
|------------------------|----------------|----------------|-----------------------------------|----------------------------------------------------------------------|-------------------------|-------------------------|
| ORL Order request list |                | 3              |                                   | The History of World Calendars and Calendar<br>Making(양장본 HardCover) | Yonsei University Press | 9788968501883<br>(book) |
| $\searrow$             |                | 2              | Atlas<br>sof<br>Norean<br>History | Atlas of Korea History                                               | World Scientific        | 9789810807856<br>(book) |
|                        |                | 1              |                                   | 허상의 어릿광대                                                             | 재인                      | 9788990982940<br>(book) |
|                        |                | REJECT X       | ADD TO C                          | ART 🙀 EXCEL FILE 🛃                                                   |                         |                         |

#### Order status SEARCH Q Standby - select -Standby Decline Approve Publication Day Price (USD) Edit Order status Requester Shipping type - X 📜 2018-01-01 28.44 Genera Standby flavia pana 2008-06-01 56.87 - X 📜 General Standby flavia pana 2021-12-16 17.82 - X 📜 General Standby flavia pana