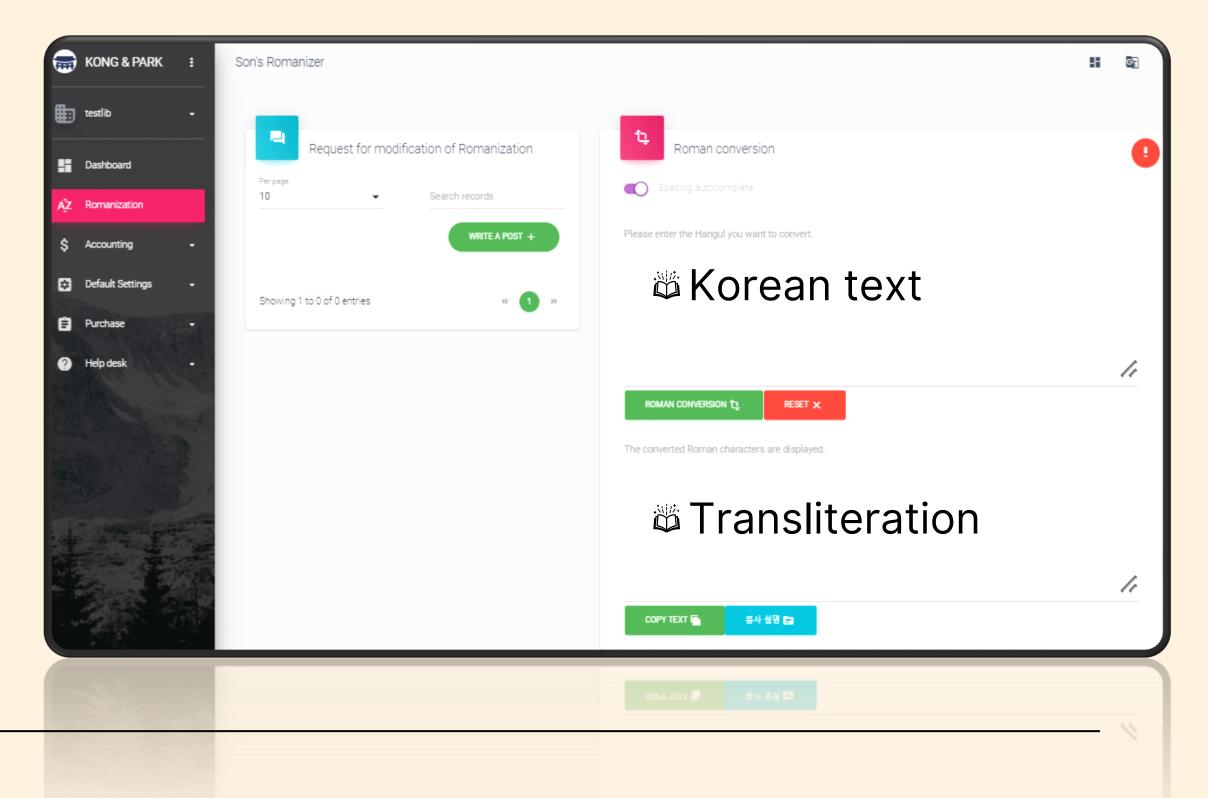

| General | Actions |
|---------|---------|
|         | ۰.      |
|         | General |

Converts Korean text to Latin script

Conversion results can be copied with one button

Parts of speech explanation

Write a post to suggest a correction to the conversion results