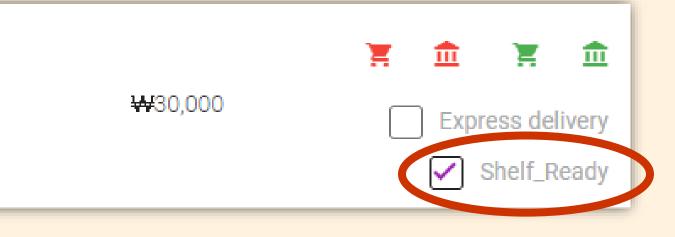

#### On the search page you can select the books that will go through the shelf-ready process by clicking on the shelf-ready box.

#### Order-level .mrc

Available for both shelf-ready and non-shelfready orders

Sent via
FTP/email