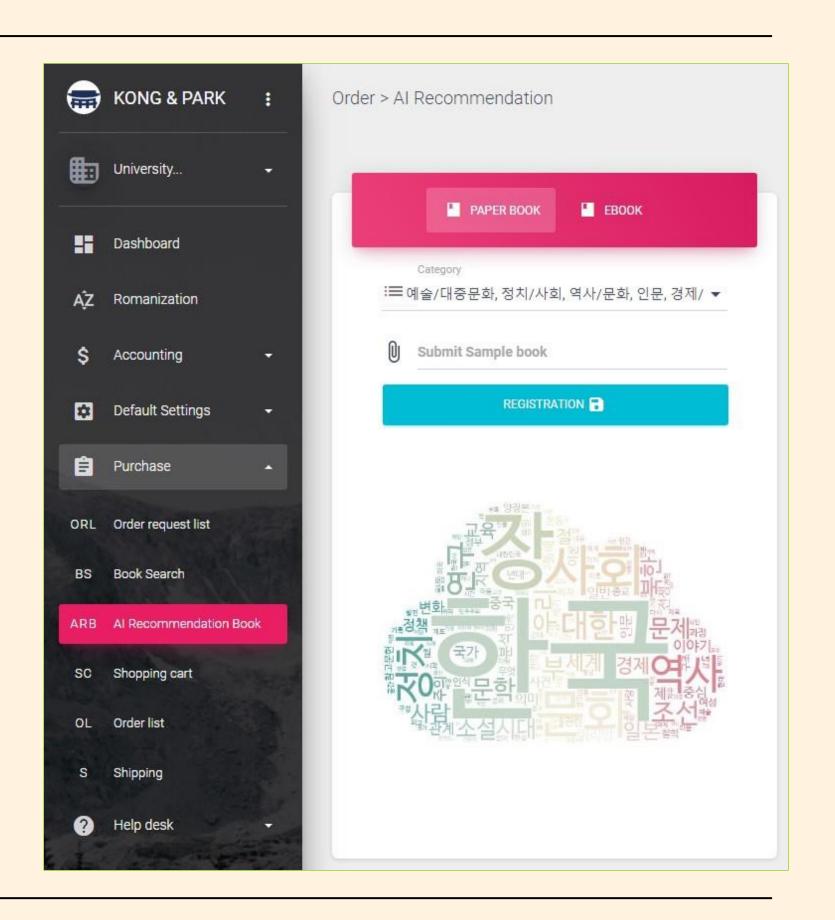

Based on book similarityBased on purchase history

Recommendations for each category
Printed books: twice per month
Books: once per month

### To support collection development, upon request, we provide optimized resource lists tailored to the library profile.

These lists are based on selections made by professional staff and AI book recommendations.