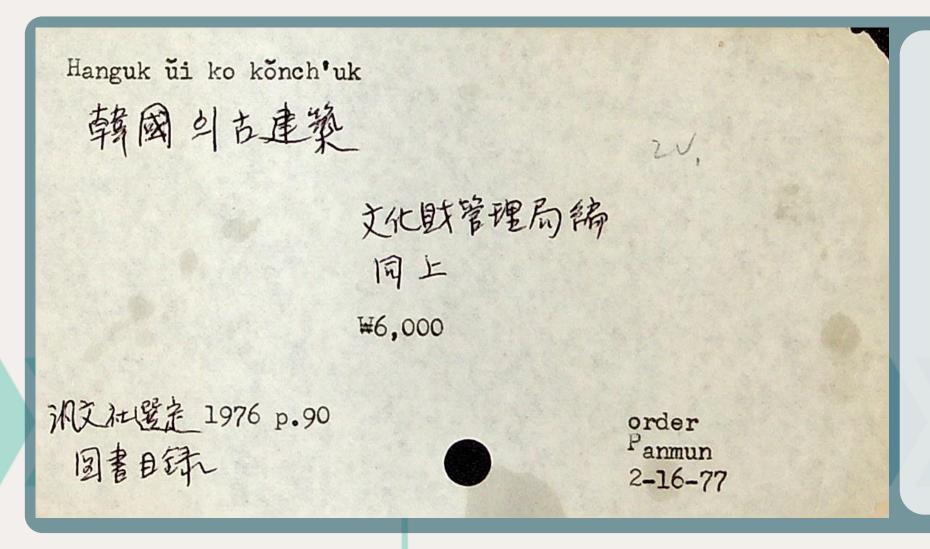

1955

PANMUN BOOK COMPANY HAS BEEN ESTABLISHED

THE BOOK CARD

 The BOOK CARD showcasing our history was recently discovered in the EAST ASIAN LIBRARY OF PRINCETON UNIVERSITY

- You can find the Romanized title, which was selected through the PANMUN BOOK CATALOG
- We continue to send these types of BOOK
   CARDS along with book supplies to support
   the libraries' workflow

1977

THE BOOK CARD: DONATED BY THE EAST ASIAN LIBRARY OF PRINCETON

IDENTITY: A CLASSICAL BOOK VENDOR

CKM SPECIAL SESSION